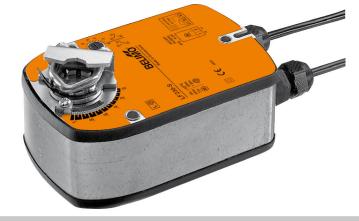

# **Technical data sheet**

Rotary actuator fail-safe for adjusting dampers in technical building installations

- Air damper size up to approx. 0.8 m<sup>2</sup>
- Torque motor 4 Nm
- Nominal voltage AC 100...240 V
- Control Open/close
- with integrated auxiliary switch

## Technical data

| Electrical data | Nominal voltage                          | AC 100240 V                                                                                    |
|-----------------|------------------------------------------|------------------------------------------------------------------------------------------------|
|                 | Nominal voltage frequency                | 50/60 Hz                                                                                       |
|                 | Nominal voltage range                    | AC 85265 V                                                                                     |
|                 | Power consumption in operation           | 3.5 W                                                                                          |
|                 | Power consumption in rest position       | 2 W                                                                                            |
|                 | Power consumption for wire sizing        | 6.5 VA                                                                                         |
|                 | Power consumption for wire sizing note   | Imax 150 mA @ 10 ms                                                                            |
|                 | Auxiliary switch                         | 1x SPDT, 0100%                                                                                 |
|                 | Switching capacity auxiliary switch      | 1 mA3 A (0.5 A inductive), DC 5 VAC 250 V                                                      |
|                 | Connection supply / control              | Cable 1 m, 2x 0.75 mm <sup>2</sup>                                                             |
|                 | Connection auxiliary switch              | Cable 1 m, 3x 0.75 mm <sup>2</sup>                                                             |
|                 | Parallel operation                       | Yes (note the performance data)                                                                |
| Functional data | Torque motor                             | 4 Nm                                                                                           |
|                 | Torque fail-safe                         | 4 Nm                                                                                           |
|                 | Direction of motion motor                | selectable by mounting L/R                                                                     |
|                 | Direction of motion fail-safe            | selectable by mounting L/R                                                                     |
|                 | Manual override                          | No                                                                                             |
|                 | Angle of rotation                        | Max. 95°                                                                                       |
|                 | Angle of rotation note                   | Adjustable 37100% with integrated mechanical limitation                                        |
|                 | Running time motor                       | 75 s / 90°                                                                                     |
|                 | Running time fail-safe                   | <20 s @ -2050°C / <60 s @ -30°C                                                                |
|                 | Sound power level, motor                 | 50 dB(A)                                                                                       |
|                 | Mechanical interface                     | Universal shaft clamp 816 mm                                                                   |
|                 | Position indication                      | Mechanical                                                                                     |
|                 | Service life                             | Min. 60'000 fail-safe positions                                                                |
| Safety data     | Protection class IEC/EN                  | II, reinforced insulation                                                                      |
|                 | Protection class auxiliary switch IEC/EN | II, reinforced insulation                                                                      |
|                 | Degree of protection IEC/EN              | IP54                                                                                           |
|                 | EMC                                      | CE according to 2014/30/EU                                                                     |
|                 | Low voltage directive                    | CE according to 2014/35/EU                                                                     |
|                 | Certification IEC/EN                     | IEC/EN 60730-1 and IEC/EN 60730-2-14                                                           |
|                 | Hygiene test                             | According to VDI 6022 Part 1 / SWKI VA<br>104-01, cleanable and disinfectable, low<br>emission |
|                 | Type of action                           | Туре 1.В                                                                                       |
|                 |                                          |                                                                                                |