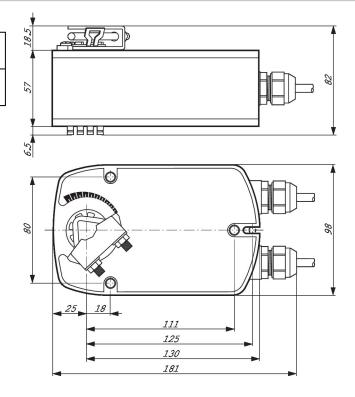

tion limiter, with end stop                                   | ZDB-LF    |
| Form fit adapter 8x8 mm                                                    | ZF8-LF    |
| Mounting kit for linkage operation for flat installation                   | ZG-LF1    |
| Mounting kit for linkage operation for side installation Slot width 6.2 mm | ZG-LF3    |
| Anti-rotation mechanism 180 mm, Multipack 20 pcs.                          | Z-ARS180L |

#### **Electrical installation**



Caution: Power supply voltage!

Wire colours:

- 1 = blue
- 2 = brown
- S1 = violet S2 = red
- S3 = white

### Wiring diagrams

AC 230 V, open/close



Auxiliary switch



### Dimensions

#### Spindle length

|  | Min. 84 |
|--|---------|
|  | Min. 20 |

#### **Clamping range**

| OI  |     |
|-----|-----|
| 816 | 816 |