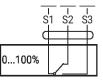

#### **Electrical installation**

Caution: Power supply voltage!

Wire colours:

- 1 = blue
- 2 = brown
- S1 = violet S2 = red
- S3 = white

### Wiring diagrams

AC 230 V, open/close

Auxiliary switch