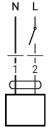

#### **Electrical installation**

Caution: Power supply voltage!

Wire colours:

- 1 = blue
- 2 = brown
- S1 = violet S2 = red
- S3 = white

### Wiring diagrams

AC 230 V, open/close

Auxiliary switch